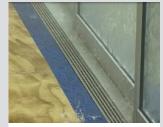

### **KEY FEATURES**

- The FlowTHRU™ Integrated threshold drainage solution is designed to offer a practical solution for applications where a flush sill threshold is required.
- A flush sill threshold allows internal and external floor surfaces to have the same finish level with no elevated threshold to create a trip hazard or interrupt the space.
- The water performance of a door system is impacted when a flush sill is used. The FlowTHRU™ integrated threshold drainage solution addresses this issue allowing the door to drain into a recessed stainless steel trough and catering for water runoff from the door panels. This ensures there is no water seepage around the sill and minimises the risk of internal floor surfaces becoming wet, protecting carpet, timber and other internal floor finishes.
- The trough is fitted with an architecturally styled stainless steel grate featuring an anti-slip surface, complying with AS 4586 for slip resistance.
- The FlowTHRU™ system is compatible with a range of Vantage®, Elevate™ and ThermalHEART® door single and multi-panel door systems up to 15m in length

Integrated stainless steel drainage solution compatible with a wide range of AWS door systems, allows a flush threshold. Door sill drains into stainless steel trough.

Can be installed with Centor™ screening with no additional gap between door frame and Centor screen.

The FlowTHRU™ drain has been tested to ensure performance in even the harshest of environments and is fully tested integrated threshold drainage solution for AWS doors.

Architecturally styled stainless steel grate featuring an anti-slip surface, complying with AS 4586 for slip resistance