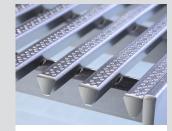

### **KEY FEATURES**

- The FlowTHRU™ Integrated threshold drainage solution is designed to offer a practical solution for applications where a flush sill threshold is required.
- A flush sill threshold allows internal and external floor surfaces to have the same finish level with no elevated threshold to create a trip hazard or interrupt the space.
- The water performance of a door system is impacted when a flush sill is used. The FlowTHRU™ integrated threshold drainage solution addresses this issue allowing the door to drain into a recessed stainless steel trough and catering for water runoff from the door panels. This ensures there is no water seepage around the sill and minimises the risk of internal floor surfaces becoming wet, protecting carpet, timber and other internal floor finishes.
- The trough is fitted with an architecturally styled stainless steel grate featuring an anti-slip surface, complying with AS 4586 for slip resistance.
- The FlowTHRU™ system is compatible with a range of Vantage®, Elevate™ and ThermalHEART® door single and multi-panel door systems up to 15m in length

Integrated stainless steel drainage solution compatible with a wide range of AWS door systems, allows a flush threshold. Door sill drains into stainless steel trough.

Can be installed with Centor™ screening with no additional gap between door frame and Centor screen.

The FlowTHRU™ drain has been tested to ensure performance in even the harshest of environments and is fully tested integrated threshold drainage solution for AWS doors.

Architecturally styled stainless steel grate featuring an anti-slip surface, complying with AS 4586 for slip resistance