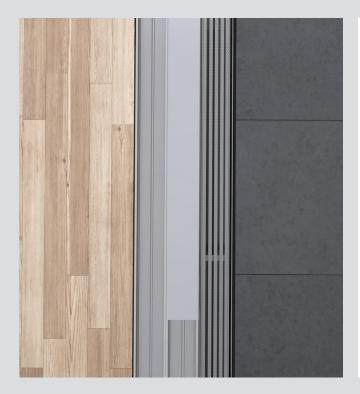

### **KEY FEATURES**

- The FlowTHRU™ Integrated threshold drainage solution is designed to offer a practical solution for applications where a flush sill threshold is required.
- A flush sill threshold allows internal and external floor surfaces to have the same finish level with no elevated threshold to create a trip hazard or interrupt the space.
- The water performance of a door system is impacted when a flush sill is used. The FlowTHRU™ integrated threshold drainage solution addresses this issue allowing the door to drain into a recessed stainless steel trough and catering for water runoff from the door panels. This ensures there is no water seepage around the sill and minimises the risk of internal floor surfaces becoming wet, protecting carpet, timber and other internal floor finishes.
- The trough is fitted with an architecturally styled stainless steel grate featuring an anti-slip surface, complying with AS 4586 for slip resistance.
- The FlowTHRU™ system is compatible with a range of Vantage®, Elevate™ and ThermalHEART® door single and multi-panel door systems up to 15m in length

Integrated stainless steel drainage solution compatible with a wide range of AWS door systems, allows a flush threshold. Door sill drains into stainless steel trough.

Can be installed with Centor™ screening with no additional gap between door frame and Centor screen.

The FlowTHRU™ drain has been tested to ensure performance in even the harshest of environments and is fully tested integrated threshold drainage solution for AWS doors.

Architecturally styled stainless steel grate featuring an anti-slip surface, complying with AS 4586 for slip resistance